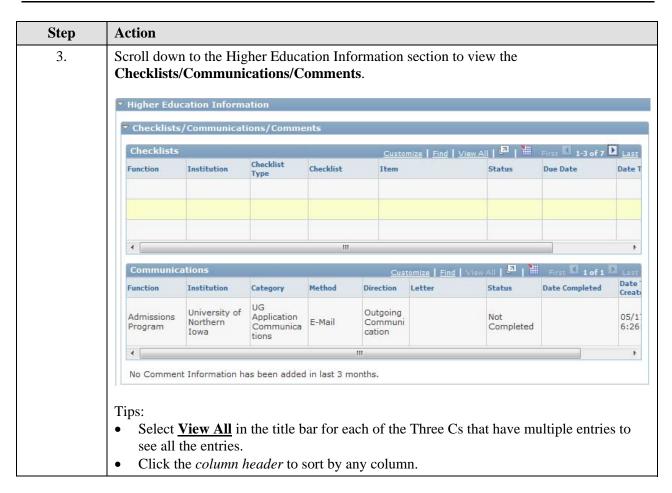

## **CRM Viewing Checklists, Communications, Comments**

**Purpose:** Applicants should be directed to log into My Universe to view outstanding checklist items. The 360-Degree View shows the Checklists, Communications, and Comments (Three Cs) for an applicant or prospect. To view the applicant's Three C's follow the steps below.